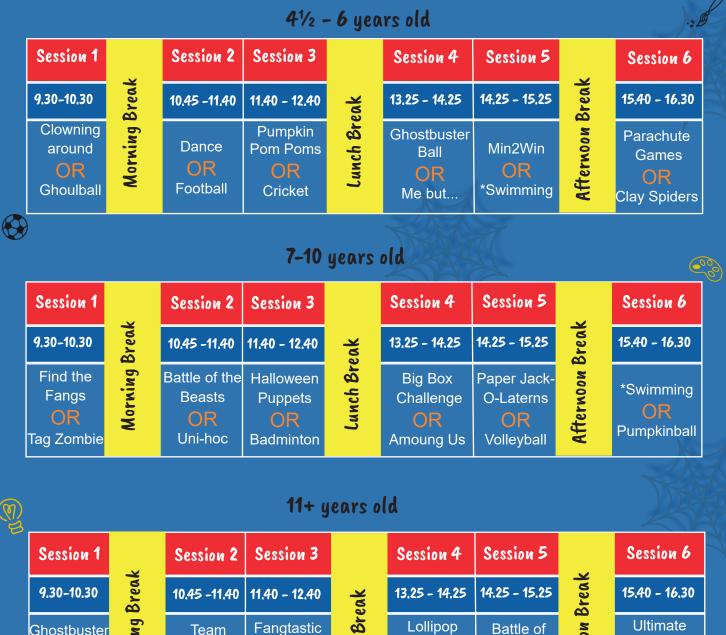

## October half term example timetable 🧐

Registration 8.30-9.30AM: children will filter into their groups where they will take part in base room activities led by group leaders. Collection 4.30-5.30PM: children will take part in baseroom fun with leaders until they are collected. \*Swimming only available to locations with pools.

| Session 1                          |               | Session 2                          | Session 3                                            |             | Session 4                              | Session 5                                |       | Session 6                                           |   |
|------------------------------------|---------------|------------------------------------|------------------------------------------------------|-------------|----------------------------------------|------------------------------------------|-------|-----------------------------------------------------|---|
| 9.30-10.30                         | Morning Break | 10.45 -11.40                       | 11.40 - 12.40                                        | Lunch Break | 13.25 - 14.25                          | 14.25 - 15.25                            | on Br | 15.40 - 16.30                                       |   |
| Ghostbuster<br>Ball<br>OR<br>Dance |               | Team<br>Building<br>OR<br>Football | Fangtastic<br>Yoga<br><mark>OR</mark><br>Tag Zombies |             | Lollipop<br>Spiders<br>OR<br>*Swimming | Battle of<br>the Beasts<br>OR<br>Kinball |       | Ultimate<br>Frisbee<br><mark>OR</mark><br>Chain Tag | X |